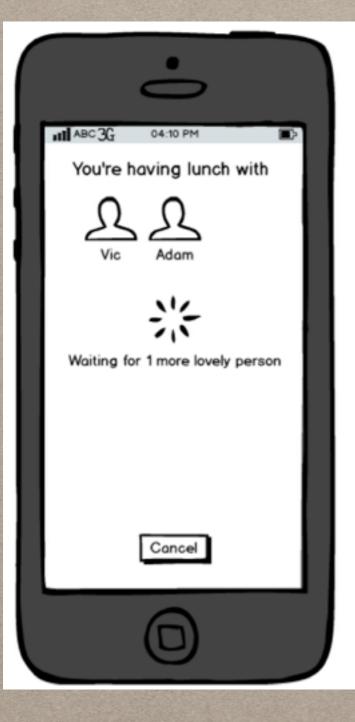

If the list gets too big, which it probably will, the navigation buttons should always be on top.

Found one person. If another user cancels, go back to

Cancel button will allow the user to go back to the home screen WITH reprocusions