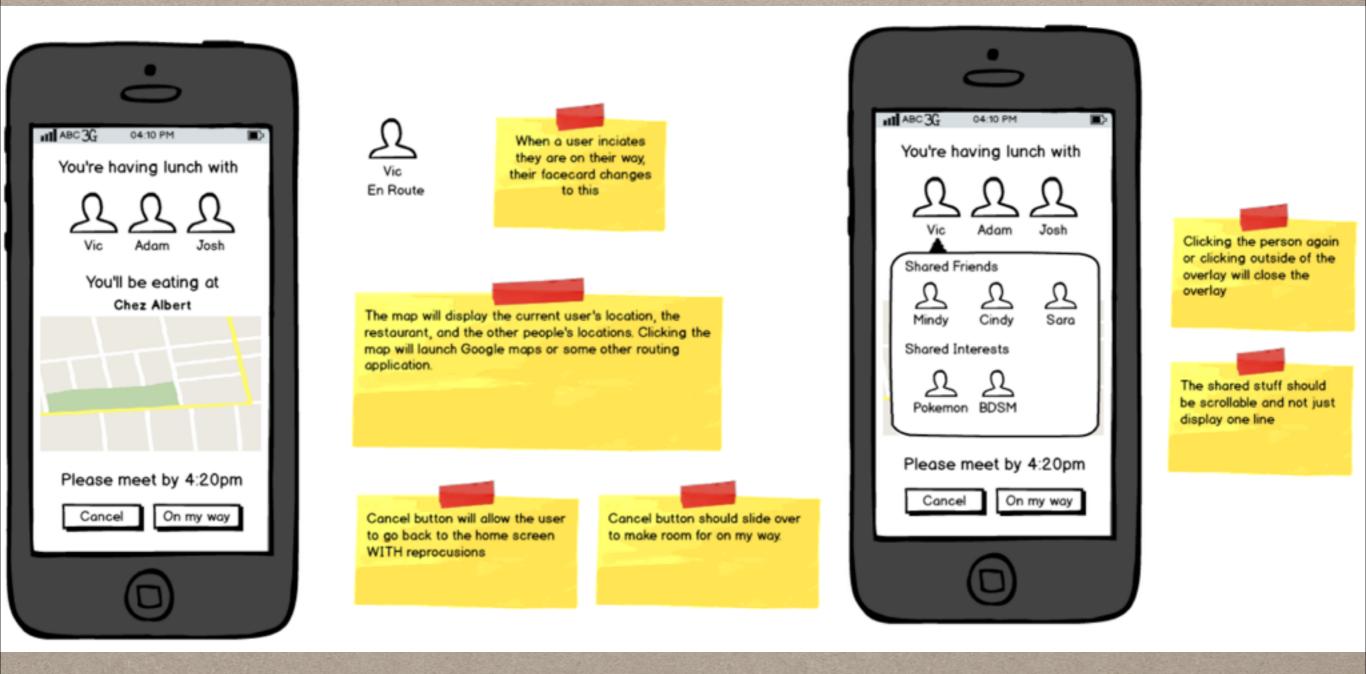

### You're having lunch with

Vic En Route Josh

### **You'll be eating at** Chez Albert

Adam

### Please meet by 4:20pm

Cancel

On my way