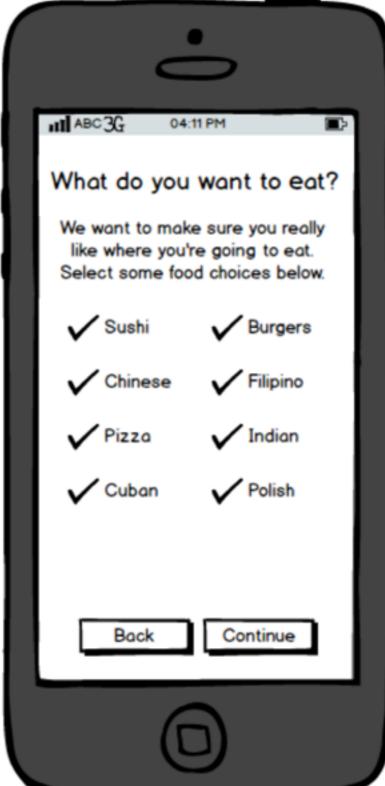

### What do you want to eat?

We want to make sure you really like where you're going to eat.

## **MEDIUM FIDELITY PROTOTYPES**

The categories should be generated by the server based on proximity of available choices.

By default all categories should be selected. This is to encourage users not NOT filter too much to get good search results.