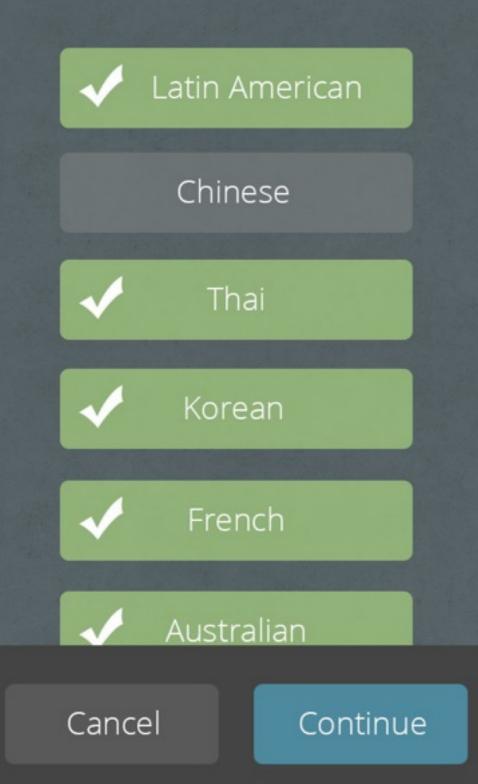

## **MEDIUM FIDELITY PROTOTYPES**

The categories should be generated by the server based on proximity of available choices.

By default all categories should be selected. This is to encourage users not NOT filter too much to get good search results.

### What do you want to eat?

We want to make sure you really like where you're going to eat.