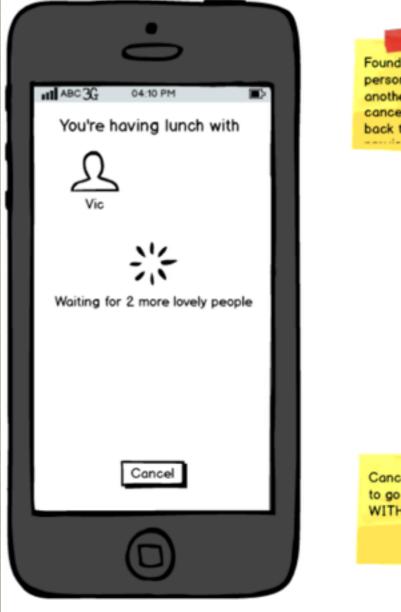

### You're having lunch with

Vic En Route Josh

If the list gets too big, which it probably will, the navigation buttons should always be on top.

Found one person. If another user cancels, go back to

Cancel button will allow the user to go back to the home screen WITH reprocusions

Found three people. If another user cancels, go back to previous screen.

Cancel button will allow the user to go back to the home screen WITH reprocusions