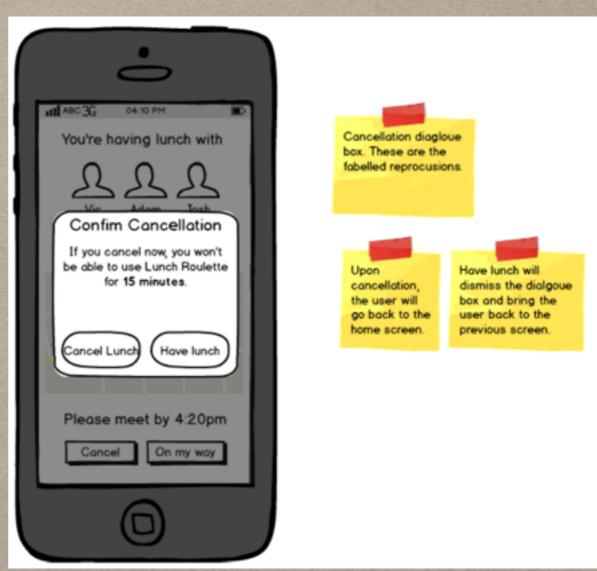

r text should say: has left the for & gaugle good

## **MEDIUM FIDELITY PROTOTYPES**





The categories should be generated by the server based on proximity of available choices.

By default all categories should be selected. This is to encourage users not NOT filter too much to get good search results.

If the list gets too big, which it probably will, the navigation buttons should always be on top.





Found one person. If another user cancels, go back to

Cancel button will allow the user to go back to the home screen WITH reprocusions





Found three people. If another user cancels, go back to previous screen.

Cancel button will allow the user to go back to the home screen WITH reprocusions



## "TINDER EFFECT" PREVENTION

WE DON'T WANT PEOPLE CONSTANTLY RE-QUEUING DUE TO LOOKS.



## HIGH FIDELITY PROTOTYPES

# Lunch Roulette

Hungry and Bored?

We'll help you find interesting people to share a delicious lunch with.



# Lunch Roulette



Get ready to have an amazing lunch today.

You're going to be meeting up with people you'll really like in the next 20 minutes.

Get Lunch

### What do you want to eat?

We want to make sure you really like where you're going to eat.



#### Spin the wheel to get started

Cancel

### You're having lunch with







Vic En Route Josh

### **You'll be eating at** Chez Albert

Adam



### Please meet by 4:20pm

Cancel

On my way

### "Hungry and bored no more, thanks to Lunch Roulette"

- Frank

### \*shrug\*

#### -John

### "I want this so bad, how do I get this?!"

-Richard

### "If I don't rotate my phone, it works great"

-Nige