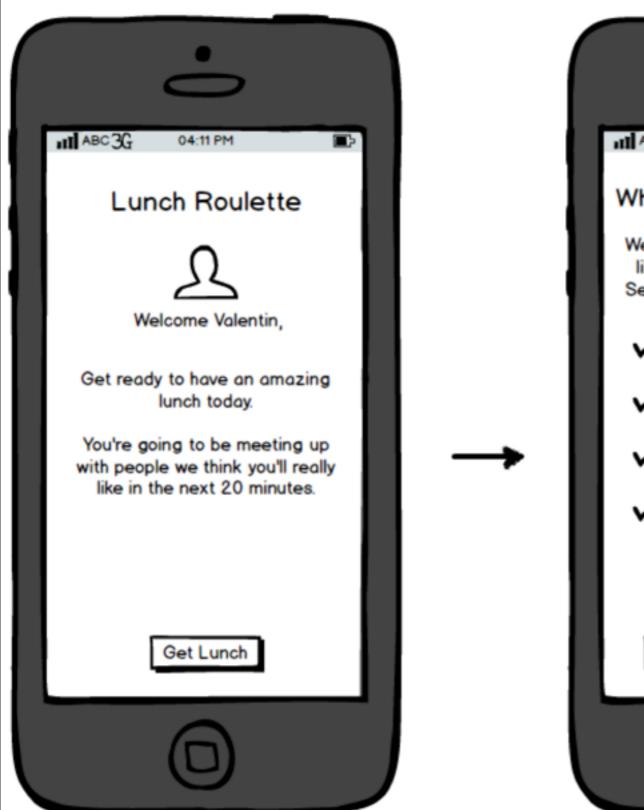

# Lunch Roulette

Get ready to have an amazing lunch today.

You're going to be meeting up with people you'll really like in the next 20 minutes.

Get Lunch