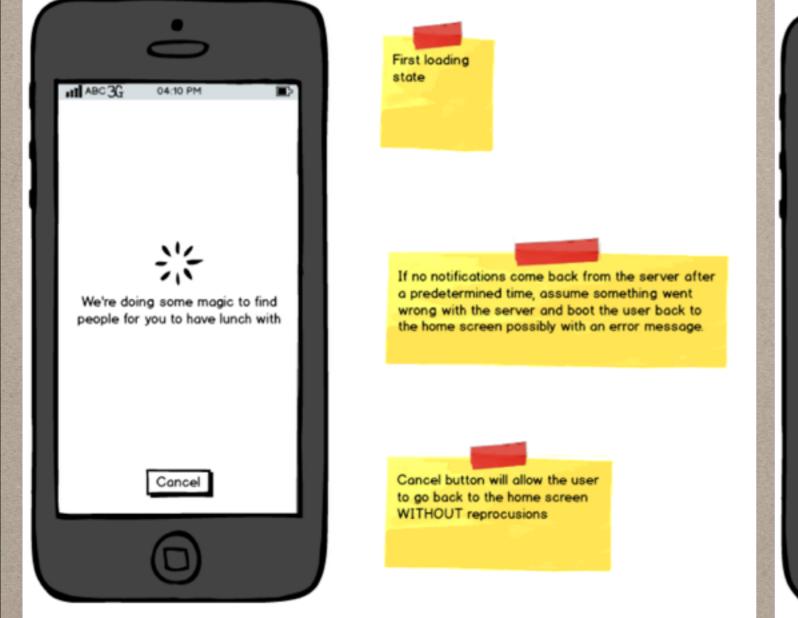

Other parts marriers should It you cencel, you wen't be live none on point Click. able to use LR meet time should be pulled for 15 minutes. from server which is calculated the. D will also to other lices I'm Cancelling (I'd have kinch) athe bitton can be presed again to indicate on accidental pross. One Go pade the second the @ 14 = 4955 malph is fand, respect Precess with new servet. sinner text should say: has left the for & gaugle good

## **MEDIUM FIDELITY PROTOTYPES**





The categories should be generated by the server based on proximity of available choices.

By default all categories should be selected. This is to encourage users not NOT filter too much to get good search results.

If the list gets too big, which it probably will, the navigation buttons should always be on top.





Found one person. If another user cancels, go back to

Cancel button will allow the user to go back to the home screen WITH reprocusions





Found three people. If another user cancels, go back to previous screen.

Cancel button will allow the user to go back to the home screen WITH reprocusions



## "TINDER EFFECT" PREVENTION

WE DON'T WANT PEOPLE CONSTANTLY RE-QUEUING DUE TO LOOKS.



## HIGH FIDELITY PROTOTYPES

# Lunch Roulette

Hungry and Bored?

We'll help you find interesting people to share a delicious lunch with.



# Lunch Roulette



Get ready to have an amazing lunch today.

You're going to be meeting up with people you'll really like in the next 20 minutes.

Get Lunch

### What do you want to eat?

We want to make sure you really like where you're going to eat.



#### S