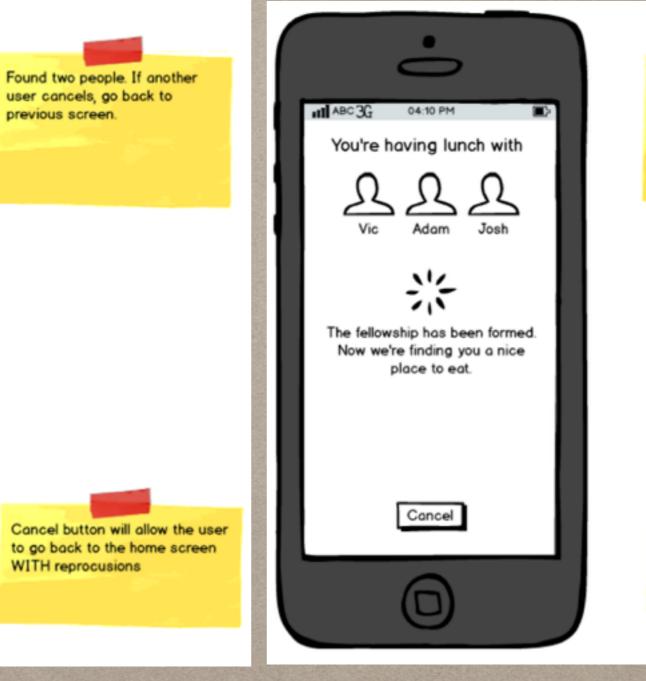

Found three people. If another user cancels, go back to previous screen.

Cancel button will allow the user to go back to the home screen WITH reprocusions